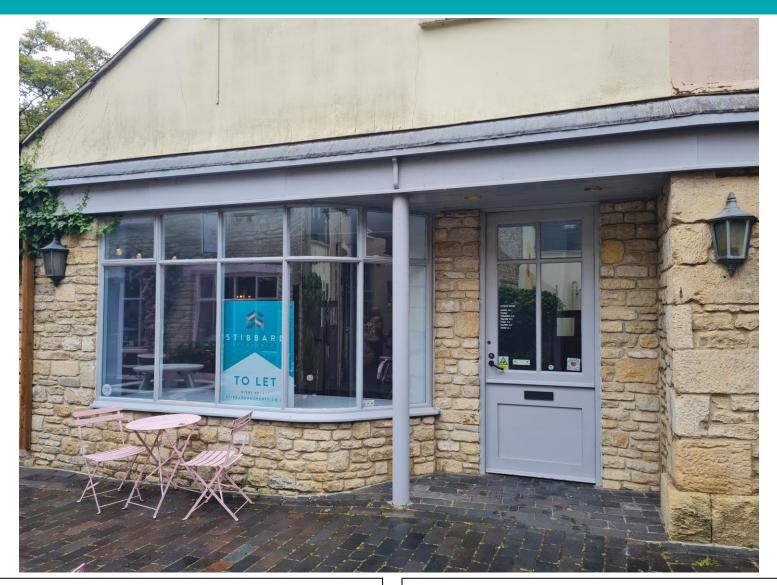

## Unit 4 Swan Yard, Cirencester, GL7 2NH

A charming and well-positioned retail (class E) unit in the centre of Cirencester consisting 320 sq ft sales area with a small kitchenette and WC to the side and a mezzanine retail/office area upstairs.

Swan Yard is pedestrianised and links into the Market Place, Castle Street and Blackjack Street.

Cirencester is situated within easy reach of the M4 & M5 via the A419 and the A417.

- Total area of 500 sq ft on the ground & mezzanine floors.
- Services: Mains water, electricity & drainage.
- Rateable value of £10,000 (eligible for small business rate relief).
- Full repairing and insuring lease with service charge.
- To let: £14,000 pa + VAT exclusive.
- Viewing by appointment; contact Andrew Stibbard on 07915 668232.