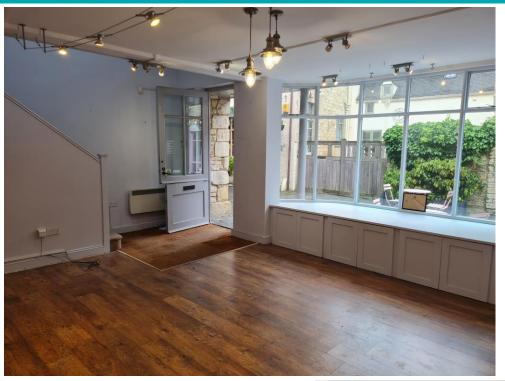

## Unit 4 Swan Yard, Cirencester, GL7 2NH

A charming and well-positioned retail (class E) unit in the centre of Cirencester consisting 320 sq ft sales area with a small kitchenette and WC to the side and a mezzanine retail/office area upstairs.

Swan Yard is pedestrianised and links into the Market Place, Castle Street and Blackjack Street.

Cirencester is situated within easy reach of the M4 & M5 via the A419 and the A417.

- Total area of 500 sq ft on the ground & mezzanine floors.
- Services: Mains water, electricity & drainage.
- Rateable value of £10,000 (eligible for small business rate relief).
- Full repairing and insuring lease with service charge.
- To let: £14,000 pa + VAT exclusive.
- Viewing by appointment; contact Andrew Stibbard on 07915 668232.